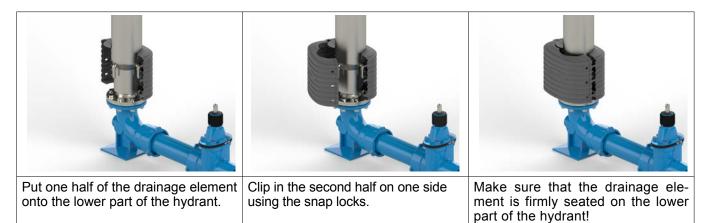

The drainage elements for Hawle hydrants serve the purpose of receiving and slowly draining the residual water accumulating during closing. Moreover, the drainage elements protect the drainage opening from roots growing in. For the purpose of quick and easy installation, the drainage element is divided in two parts.

# 2. Installation

Let both parts finally click into place by pressing the snap locks.

#### Note:

Sample images with above ground hydrant.

For installation on underground hydrants, the same steps are carried out. Installation on the above ground hydrant is performed analogously to installation on the underground hydrant, but one opening is closed at delivery.