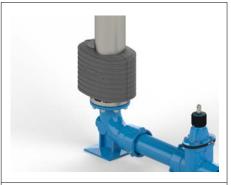

# 2. Installation

Let both parts finally click into place by pressing the snap locks.

#### Note:

Sample images with above ground hydrant.

For installation on underground hydrants, the same steps are carried out. Installation on the above ground hydrant is performed analogously to installation on the underground hydrant, but one opening is closed at delivery.

Before filling, the drainage element should be covered evenly with filling material capable of drainage (grain size at least 5 mm). During filling, make sure that the drainage element is firmly seated!